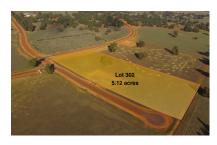

# Lot 302 \$170,000

• 5.12 Acres • 2.09 Ha • 20,900 m2 • Dimensions 90 x 208m Details:

2 Ha corner block in quiet part of the estate