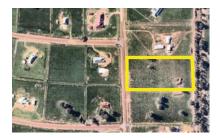

#### REAL ESTATE AGENT

Lot 165 \$280,000

• 7.2 Acres • 2.91Ha • 29,123m2 • Dimensions 169 x 192
Details

Large flat block near the top of the hill with excellent frontage and outlook.

# Lot 301 \$190,000

• 7.63 Acres • 3.09 Ha • 30,900 m2 • Dimensions 144 x 218m Details:

Large 3 Ha block with fertile soil and fully cleared.

# Lot 302 \$170,000

• 5.12 Acres • 2.09 Ha • 20,900 m2 • Dimensions 90 x 208m Details:

2 Ha corner block in quiet part of the estate