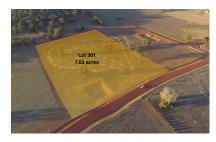

# Lot 301 \$190,000

• 7.63 Acres • 3.09 Ha • 30,900 m2 • Dimensions 144 x 218m Details:

Large 3 Ha block with fertile soil and fully cleared.