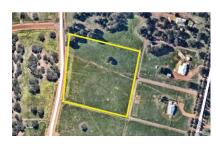

# Lot 301 \$190,000

• 7.63 Acres • 3.09 Ha • 30,900 m2 • Dimensions 144 x 218m Details:

Large 3 Ha block with fertile soil and fully cleared.